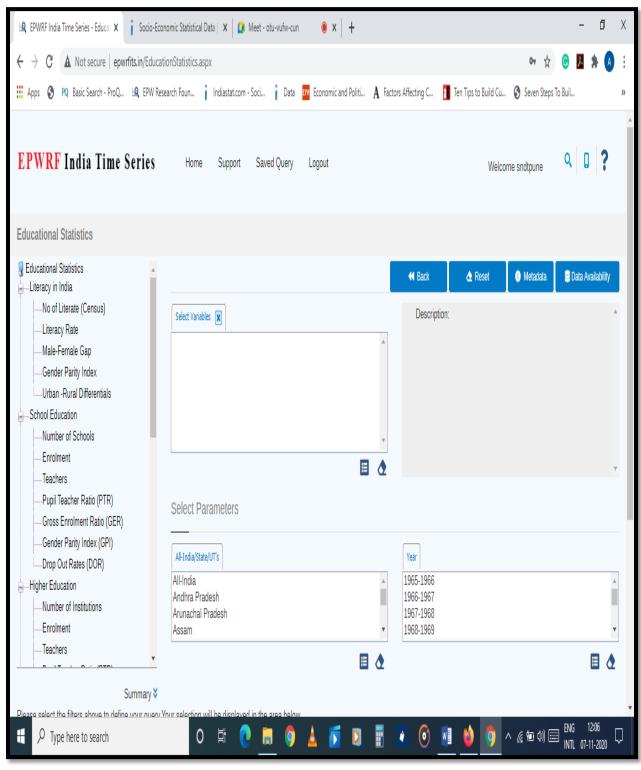

oor   | less to EPWRF India Time Series (EPWRF ITS) database to three campuses of university                                                                                                           | will be provided       |                 |
|           |                                                                                                                                                                                                |                        |                 |

#### **ProQuest subscription Receipt 2020-21**



#### **Knimbus e-library subscription Screen Shot**



### **Shodhganga subscription Screen Shot**



### **Subscription of Economic & Political WEEKLY Screen shot**



#### **ProQuest subscription Screen shot**



### **EPWRF subscription Screen shot**



### **Indiastat subscription Screen shot**



## Subscription of e-Shodhsindhu Screen shot



\_\_\_\_\_