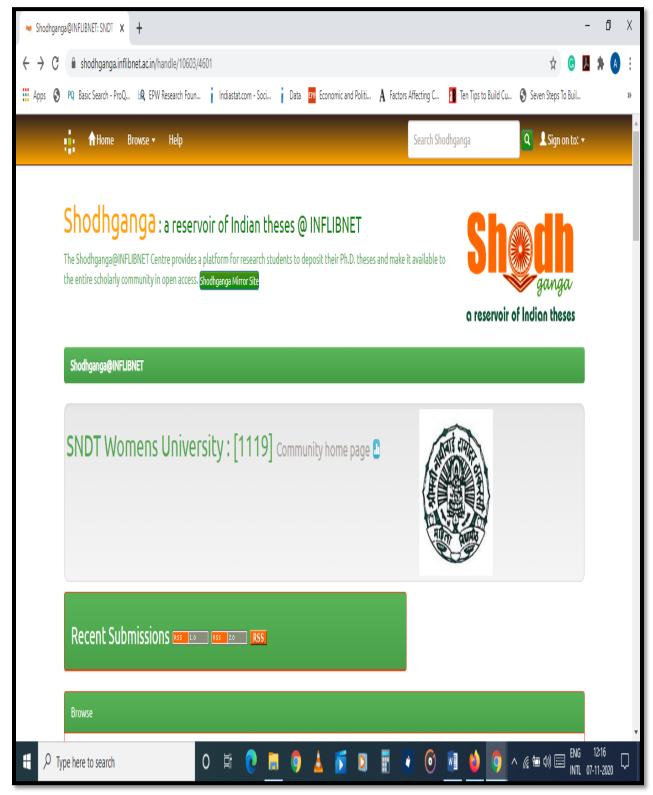

f university                                                                                            | will be provided:      | via 🛂           |
| The oor   | less to EPWRF India Time Series (EPWRF ITS) database to three campuses of university                                                                                                           | will be provided       |                 |
|           |                                                                                                                                                                                                |                        |                 |

#### **ProQuest subscription Receipt 2020-21**



#### **Knimbus e-library subscription Screen Shot**



### **Shodhganga subscription Screen Shot**



### **Subscription of Economic & Political WEEKLY Screen shot**



#### **ProQuest subscription Screen shot**



### **EPWRF subscription Screen shot**



### **Indiastat subscription Screen shot**



## Subscription of e-Shodhsindhu Screen shot



\_\_\_\_\_