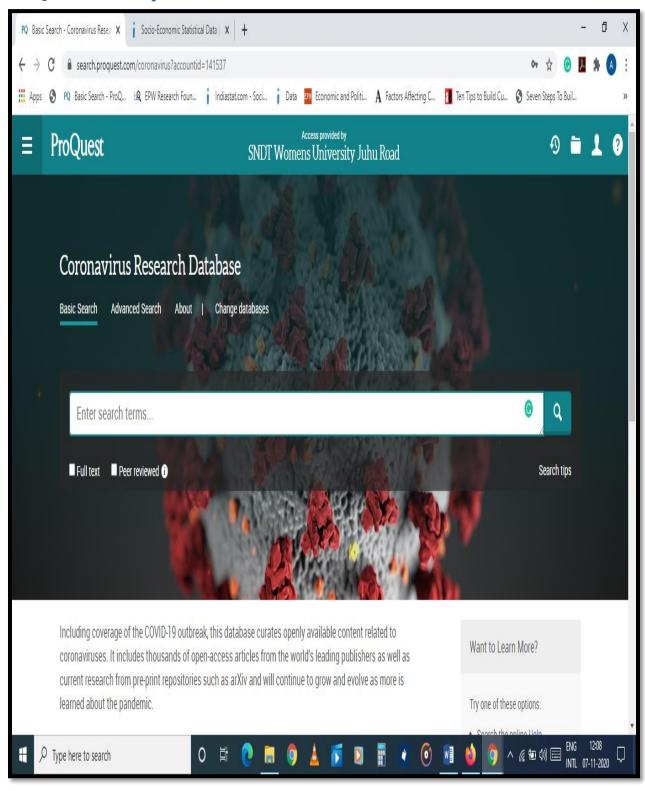

provided:      | via 🛂           |
| The oor   | less to EPWRF India Time Series (EPWRF ITS) database to three campuses of university                                                                                                           | will be provided       |                 |
|           |                                                                                                                                                                                                |                        |                 |

#### **ProQuest subscription Receipt 2020-21**



#### **Knimbus e-library subscription Screen Shot**



### **Shodhganga subscription Screen Shot**



### **Subscription of Economic & Political WEEKLY Screen shot**



#### **ProQuest subscription Screen shot**



### **EPWRF subscription Screen shot**



### **Indiastat subscription Screen shot**



## Subscription of e-Shodhsindhu Screen shot



\_\_\_\_\_