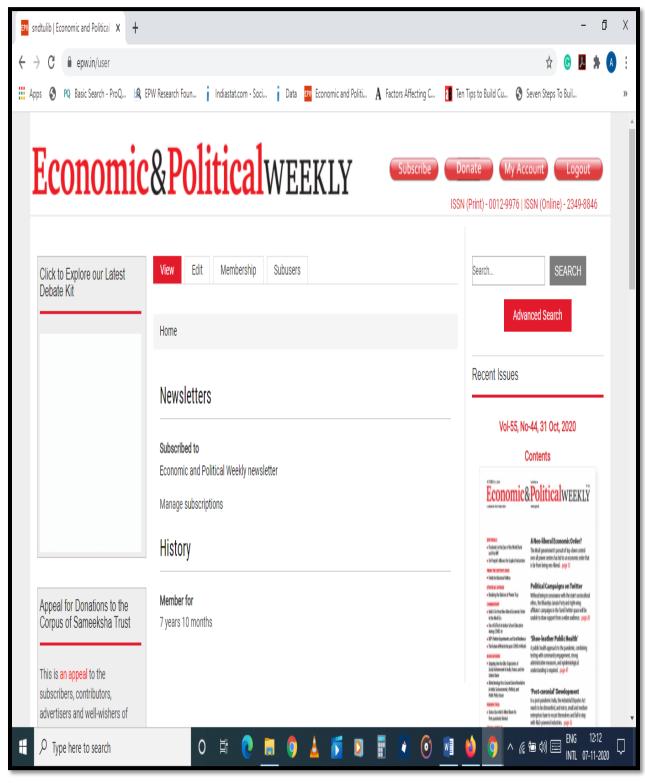

| will be provided:      | via 🛂           |
| The oor   | less to EPWRF India Time Series (EPWRF ITS) database to three campuses of university                                                                                                           | will be provided       |                 |
|           |                                                                                                                                                                                                |                        |                 |

#### **ProQuest subscription Receipt 2020-21**



#### **Knimbus e-library subscription Screen Shot**



### **Shodhganga subscription Screen Shot**



### **Subscription of Economic & Political WEEKLY Screen shot**



#### **ProQuest subscription Screen shot**



### **EPWRF subscription Screen shot**



### **Indiastat subscription Screen shot**



## Subscription of e-Shodhsindhu Screen shot



\_\_\_\_\_