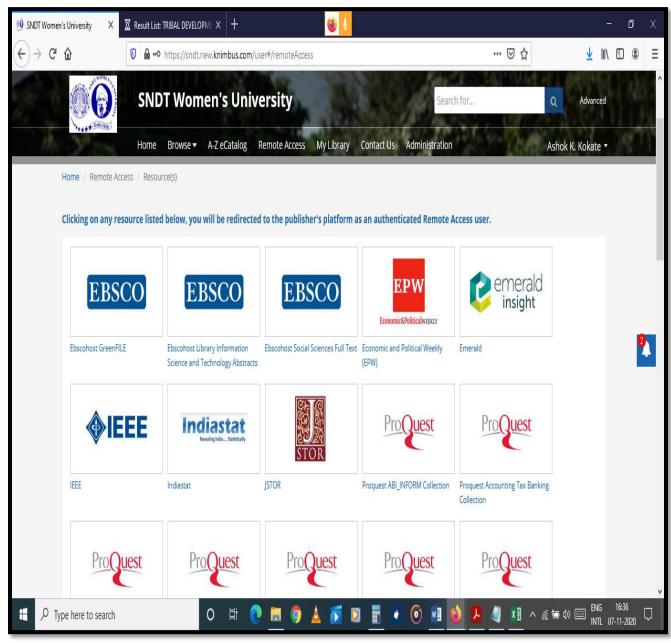

Series (EPWRF ITS) database to three campuses of university                                                                                            | will be provided:      | via 🛂           |
| The oor   | less to EPWRF India Time Series (EPWRF ITS) database to three campuses of university                                                                                                           | will be provided       |                 |
|           |                                                                                                                                                                                                |                        |                 |

#### **ProQuest subscription Receipt 2020-21**



#### **Knimbus e-library subscription Screen Shot**



### **Shodhganga subscription Screen Shot**



### **Subscription of Economic & Political WEEKLY Screen shot**



#### **ProQuest subscription Screen shot**



### **EPWRF subscription Screen shot**



### **Indiastat subscription Screen shot**



## Subscription of e-Shodhsindhu Screen shot



\_\_\_\_\_