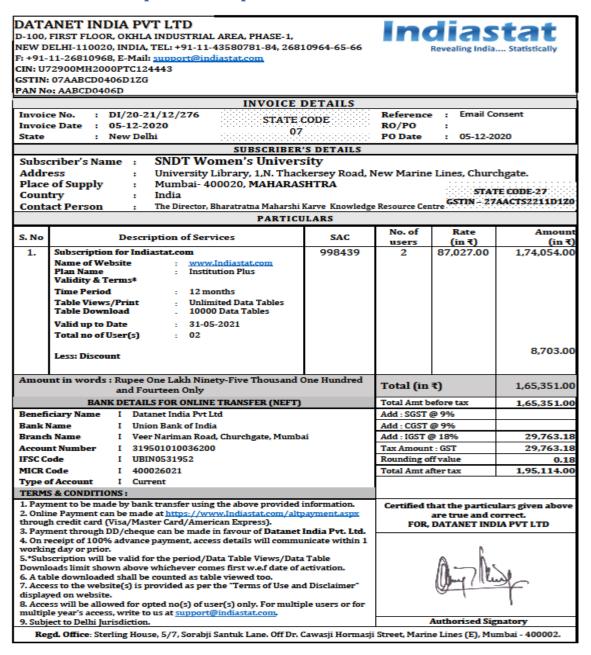

hodhganga subscription Screen Shot                     | 7  |
| Subscription of Economic & Political WEEKLY Screen shot | 8  |
| ProQuest subscription Screen shot                       | 9  |
| EPWRF subscription Screen shot                          | 10 |
| Indiastat subscription Screen shot                      | 11 |
| Subscription of e-Shodhsindhu Screen shot               | 12 |

#### **Subscriptions of e-resources: Databases**

Being the constituent College of the SNDT Women's University, Mumbai, the Knowledge Resource Center, Pune branch provides library facilities to the College. The databases subscribed by the University are available for the students and the staff of the College. The login id and passwords are given to the users.

#### **Indiastat Subscription Receipt 2020-21**



## **EPWRF subscription Receipt 2020-21**

|           | - WAYLON                                                                                                                                                                                       | Knowledge<br>SNOT Work | Resource Centre |
|-----------|------------------------------------------------------------------------------------------------------------------------------------------------------------------------------------------------|------------------------|-----------------|
|           | SAMEEKSHA TRUST                                                                                                                                                                                | heward No.             | 317             |
|